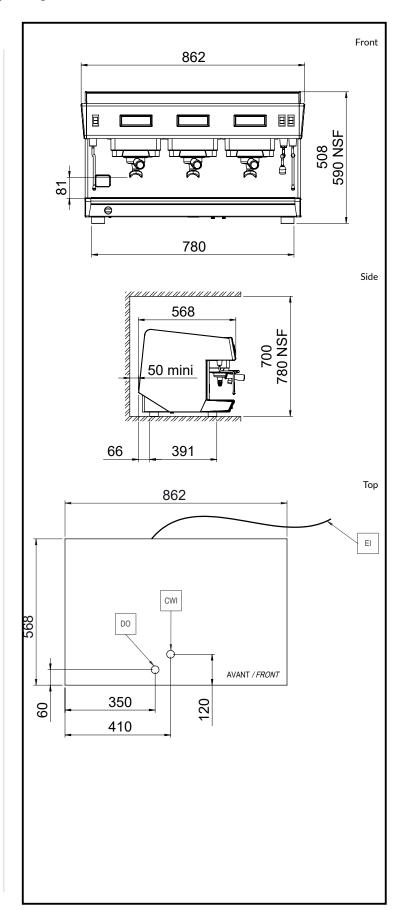

# Classic 3 groups

**Electric** 

Supply voltage: 400 V/3N ph/50 Hz

**Electrical power, max:** 4.7 kW

Plug type: Cable without plug

Water:

**Cold water temperature** 

5/60°C (min/max):

**Key Information:** 

Net weight: 76 kg Shipping volume:  $0.8 \, \text{m}^3$ 

Sustainability

**Current consumption:** 7.2 Amps